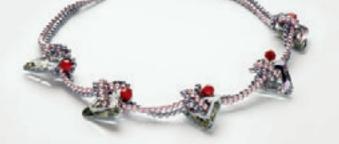

#### HOW TO TOP OFF YOUR LOOK?

A Fresh Companion Is a Stylish Essential

You are looking for a piece that adheres to all your spring looks? This almost classical collier of effortless chic is made to grace any casual as well as business wear with a touch of sensuality. Cosmic Triangles by CRYSTALLIZED<sup>TM</sup> – *Swarovski Elements* 

are knotted to a simply stringed pearl chain of harmonious mauve and pale pink. Pearl bundles accentuated by a coral red centre add a vivid contrast.

#### CRYSTALLIZED™ – Swarovski Elements

| Article | Product Group | Article No. | Amount | Size  | Color                     | Color Code |
|---------|---------------|-------------|--------|-------|---------------------------|------------|
| ک       | Beads         | 4737        | 5      | 20 mm | Crystal Vitrail Light     | 001 VL     |
| •       | Beads         | 5000        | 5      | 6 mm  | Dark Red Coral            | 396        |
|         | Pearls        | 5810        | 226    | 3 mm  | Crystal Mauve Pearl       | 001 160    |
|         | Pearls        | 5810        | 226    | 3 mm  | Crystal Powder Rose Pearl | 001 352    |