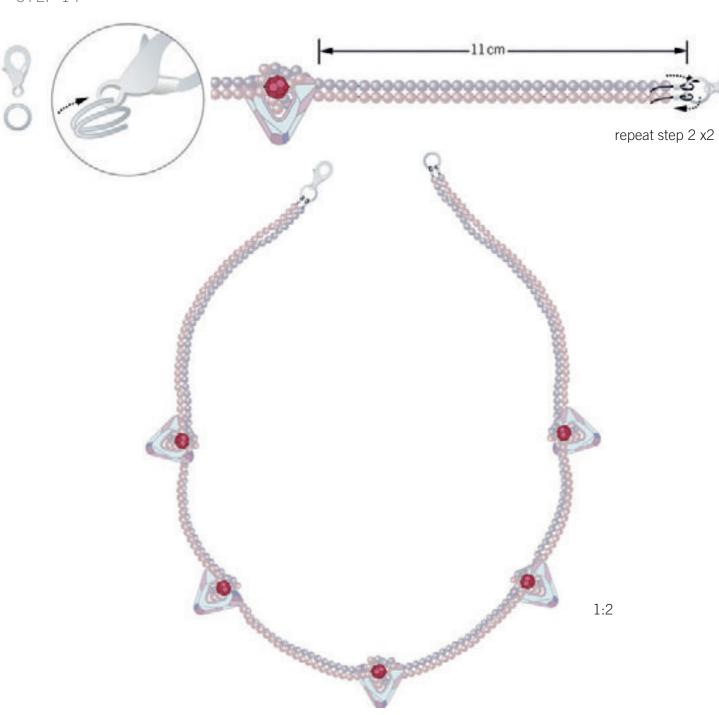

#### Supplies

split rings (2), 7 mm, silver colored nylon thread Ø 0.3, 100 cm, transparent nylon thread Ø 0.15, 30 cm, transparent lobster clasp (1), Art. 101256000000H, rhodium crimp beads (4)

#### Tools

crimping pliers, beading needle, adhesive tape, scissors

STEP 13

#### STEP 14