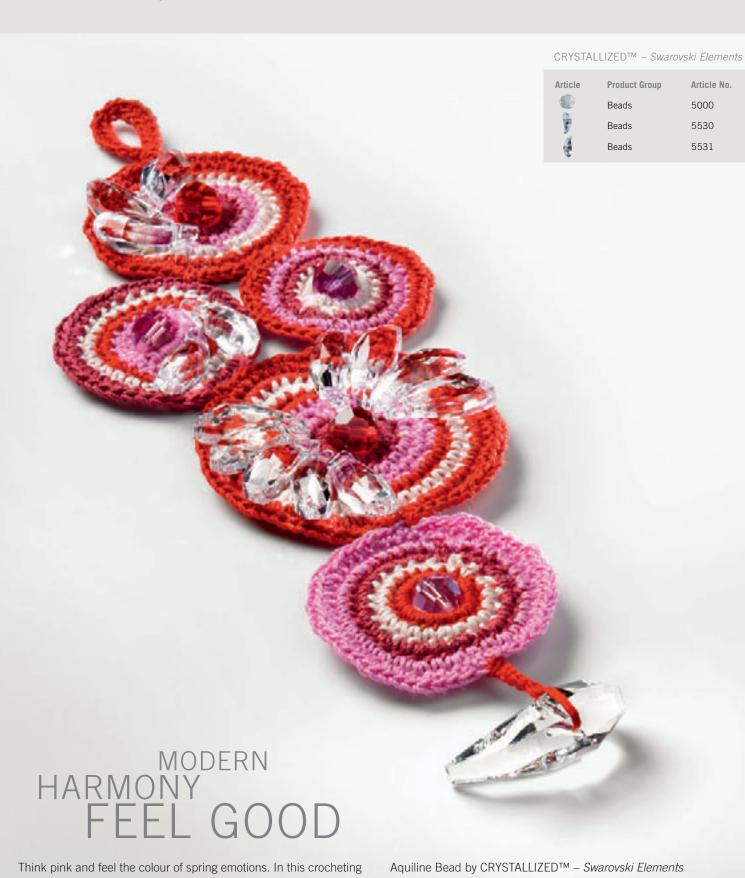

#### THE SPIRIT OF SPRING UNFOLDS

Peace and Harmony Come Hand in Hand

bracelet pink and red form light elements of circular stripes that

bring you well-being and feel-good. A layer of crystal with the new

resembles a petal from a flower.

3/14