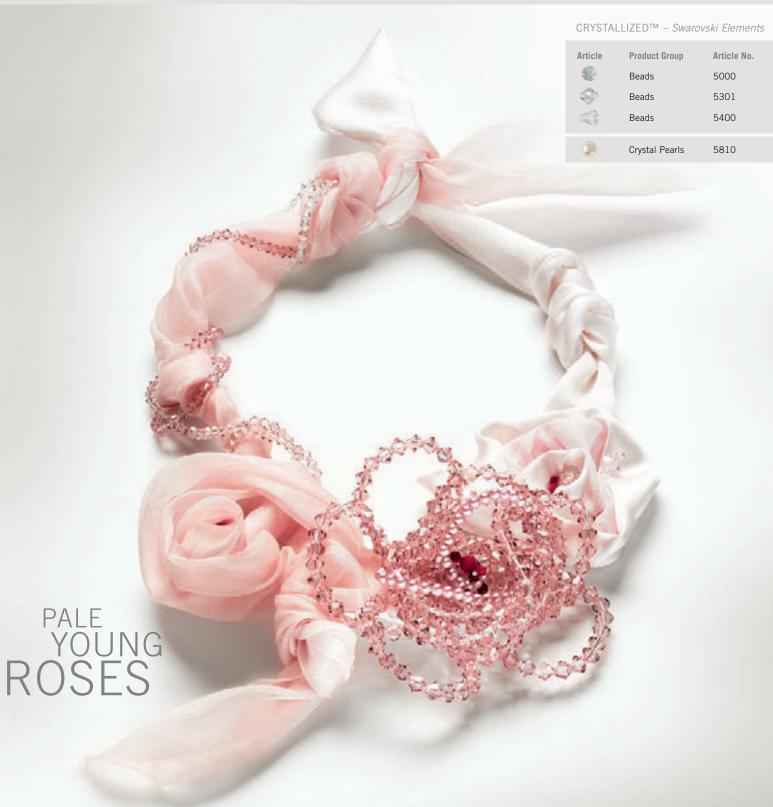

## THE BLOSSOMS OF TODAY

A Fresh Style Comes to Life

The togetherness of magnificent design and the nearly monochrome use of pale pinks with a bit of bright red capture your scale of temper.

The necklace you wear to symbolize the new openness of the senses

is created with knotted silk and organza scarfs. A stylized rose created from wire arches with CRYSTALLIZED  $^{\text{TM}}$  Beads builds the center.