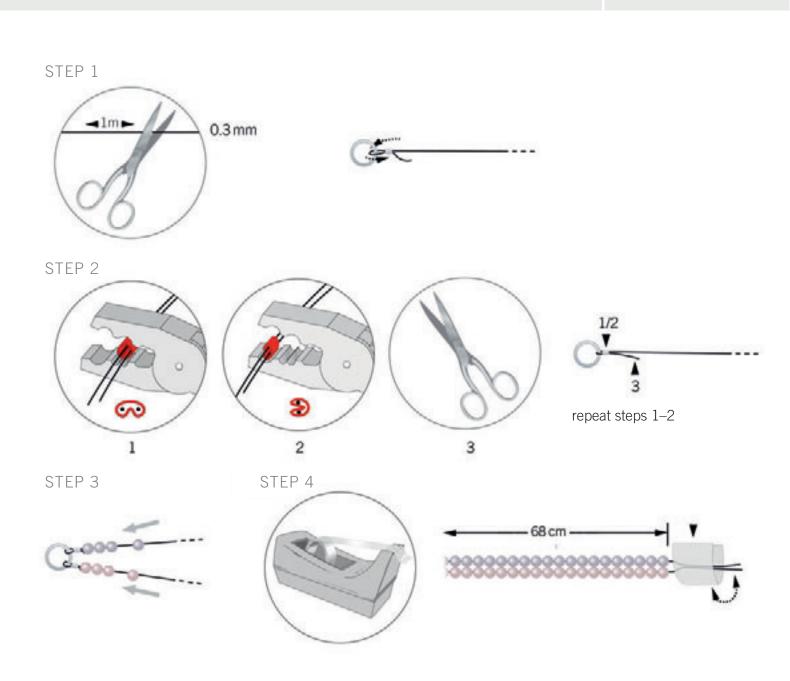

#### Supplies

split rings (2), 7 mm, silver colored nylon thread Ø 0.3, 100 cm, transparent nylon thread Ø 0.15, 30 cm, transparent lobster clasp (1), Art. 101256000000H, rhodium crimp beads (4)

#### Tools

crimping pliers, beading needle, adhesive tape, scissors

STEP 13