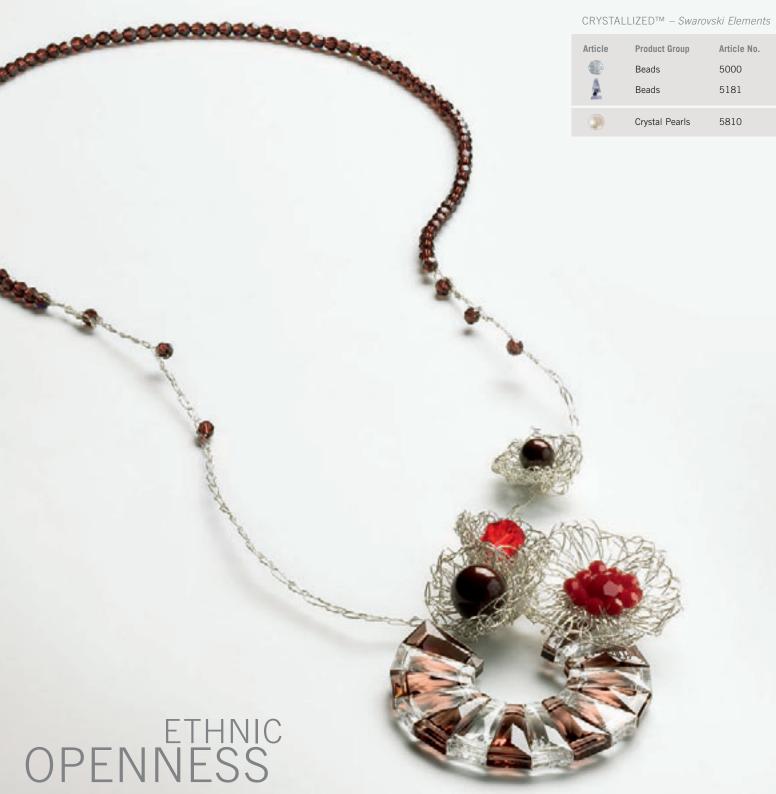

## THE BLOSSOMS OF TODAY

A Fresh Style Comes to Life

The togetherness of magnificent design and the nearly monochrome use of pale pinks with a bit of bright red capture your scale of temper.

The necklace you wear to symbolize the new openness of the senses

is created with knotted silk and organza scarfs. A stylized rose created from wire arches with CRYSTALLIZED  $^{\text{TM}}$  Beads builds the center.