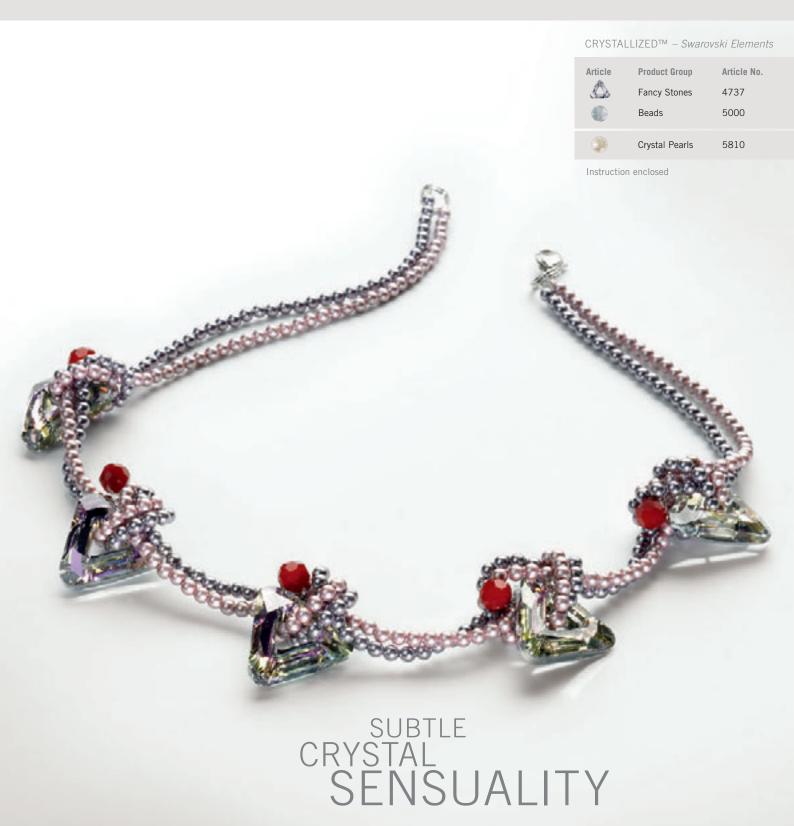

#### HOW TO TOP OFF YOUR LOOK?

A Fresh Companion Is a Stylish Essential

You are looking for a piece that adheres to all your spring looks? This almost classical collier of effortless chic is made to grace any casual as well as business wear with a touch of sensuality. Cosmic Triangles by CRYSTALLIZED<sup>TM</sup> – *Swarovski Elements* 

are knotted to a simply stringed pearl chain of harmonious mauve and pale pink. Pearl bundles accentuated by a coral red centre add a vivid contrast.