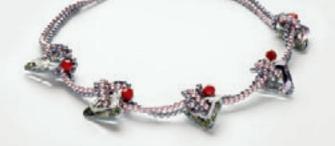

#### HOW TO TOP OFF YOUR LOOK?

A Fresh Companion Is a Stylish Essential

You are looking for a piece that adheres to all your spring looks? This almost classical collier of effortless chic is made to grace any casual as well as business wear with a touch of sensuality. Cosmic Triangles by CRYSTALLIZED<sup>TM</sup> – *Swarovski Elements* 

are knotted to a simply stringed pearl chain of harmonious mauve and pale pink. Pearl bundles accentuated by a coral red centre add a vivid contrast.