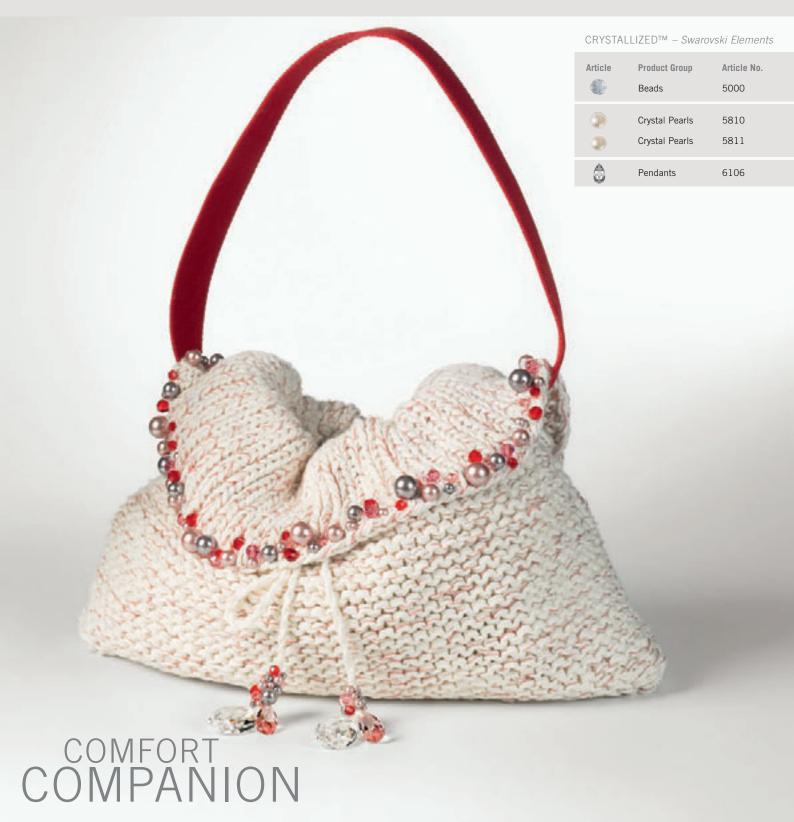

#### LEISURE RULES THE DAY!

Be Prepared for Cotton Comfort

This day-to-evening handbag is a welcome companion to stuff in your personal belongings for any leisure activity. It is knitted of cream coloured cotton yarn mixed with a light pink thread — a perfect match for spring. Its waving border is decorated with

clusters of Crystal Pearls and Beads by CRYSTALLIZED™

— Swarovski Elements. The closure turns to be a special eye

catcher: a beaded drawstring with crystal bundled ends falls ravishingly like a flower.