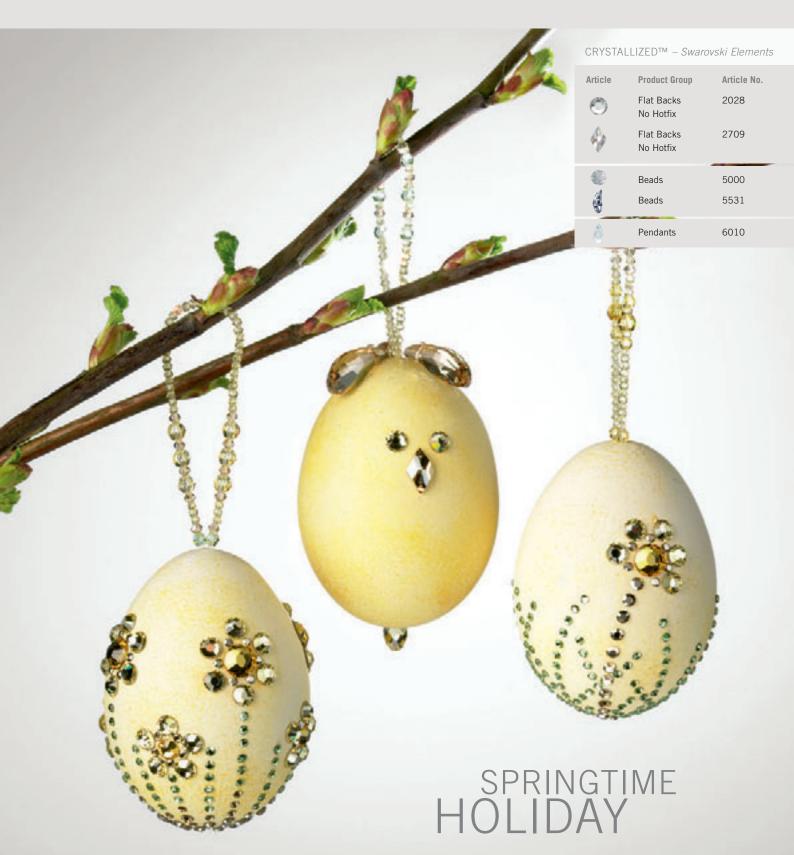

## HAPPY EASTER! Celebrate the Season

The tradition of using eggs has been associated with Easter for centuries. This year Easter eggs embellished with CRYSTALLIZED™

- Swarovski Elements are the symbols of new life dangling from

delicate crystal loops. The tan is created naturally: the bright sunny yellow colour is achieved by boiling the eggs with onion skin.

Article No. 2028

2400