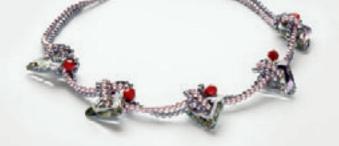

#### HOW TO TOP OFF YOUR LOOK?

A Fresh Companion Is a Stylish Essential

You are looking for a piece that adheres to all your spring looks? This almost classical collier of effortless chic is made to grace any casual as well as business wear with a touch of sensuality. Cosmic Triangles by CRYSTALLIZED<sup>TM</sup> – *Swarovski Elements* 

are knotted to a simply stringed pearl chain of harmonious mauve and pale pink. Pearl bundles accentuated by a coral red centre add a vivid contrast.