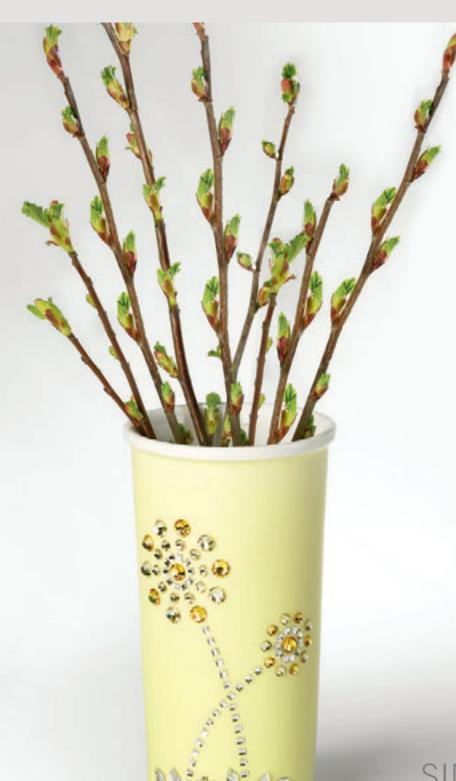

#### THE AWAKENING OF A NEW SEASON

Little Messengers of the Springtime Festival

In the very ancient origin rabbits gave birth in the early spring and therefore became symbols of fertility. Pick up this spring spirit and tradition and decorate your coffee table with origami folded Easter bunnies in bright sunny yellow with sparkling ears and noses made with CRYSTALLIZED $^{TM}$  – Swarovski Elements.