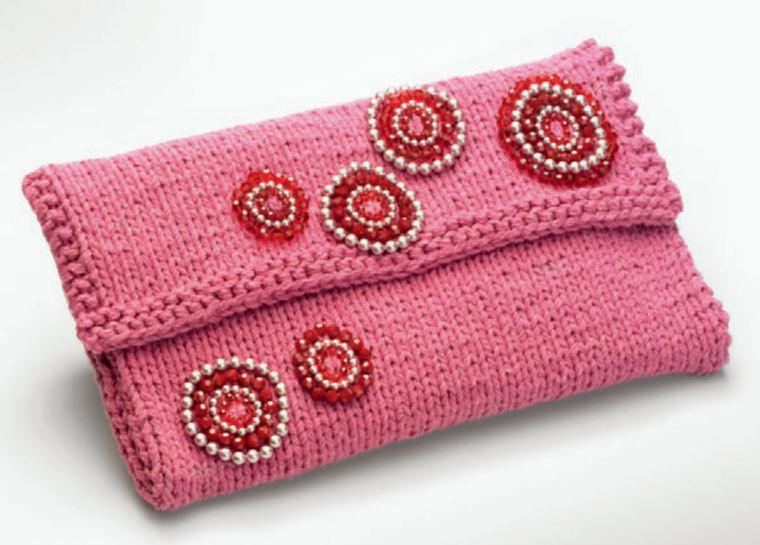

# SOFT & EASY FLOWERS

A knitted clutch cotton bag in bright pink is a playful accessory for this spring. The rectangular shape is easy to accomplish and stabilize by stiff cotton lining inside. The special accent comes from the circular pattern of stringed bead rings that are stitched on top. Create your individual and stylish interpretation of a flowerbed ...