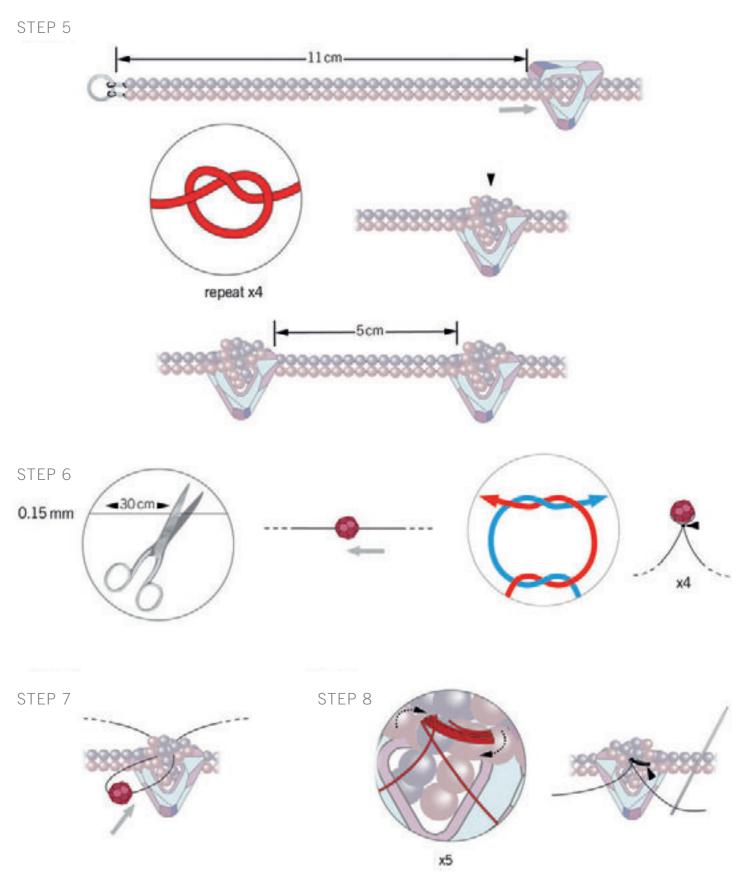

#### HOW TO TOP OFF YOUR LOOK?

A Fresh Companion Is a Stylish Essential

You are looking for a piece that adheres to all your spring looks? This almost classical collier of effortless chic is made to grace any casual as well as business wear with a touch of sensuality. Cosmic Triangles by CRYSTALLIZED<sup>TM</sup> – *Swarovski Elements* 

are knotted to a simply stringed pearl chain of harmonious mauve and pale pink. Pearl bundles accentuated by a coral red centre add a vivid contrast.

#### CRYSTALLIZED™ – Swarovski Elements

| Article | Product Group | Article No. | Amount | Size  | Color                     | Color Code |
|---------|---------------|-------------|--------|-------|---------------------------|------------|
| ک       | Beads         | 4737        | 5      | 20 mm | Crystal Vitrail Light     | 001 VL     |
| •       | Beads         | 5000        | 5      | 6 mm  | Dark Red Coral            | 396        |
|         | Pearls        | 5810        | 226    | 3 mm  | Crystal Mauve Pearl       | 001 160    |
|         | Pearls        | 5810        | 226    | 3 mm  | Crystal Powder Rose Pearl | 001 352    |

#### Supplies

split rings (2), 7 mm, silver colored nylon thread Ø 0.3, 100 cm, transparent nylon thread Ø 0.15, 30 cm, transparent lobster clasp (1), Art. 101256000000H, rhodium crimp beads (4)

#### Tools

crimping pliers, beading needle, adhesive tape, scissors

STEP 13