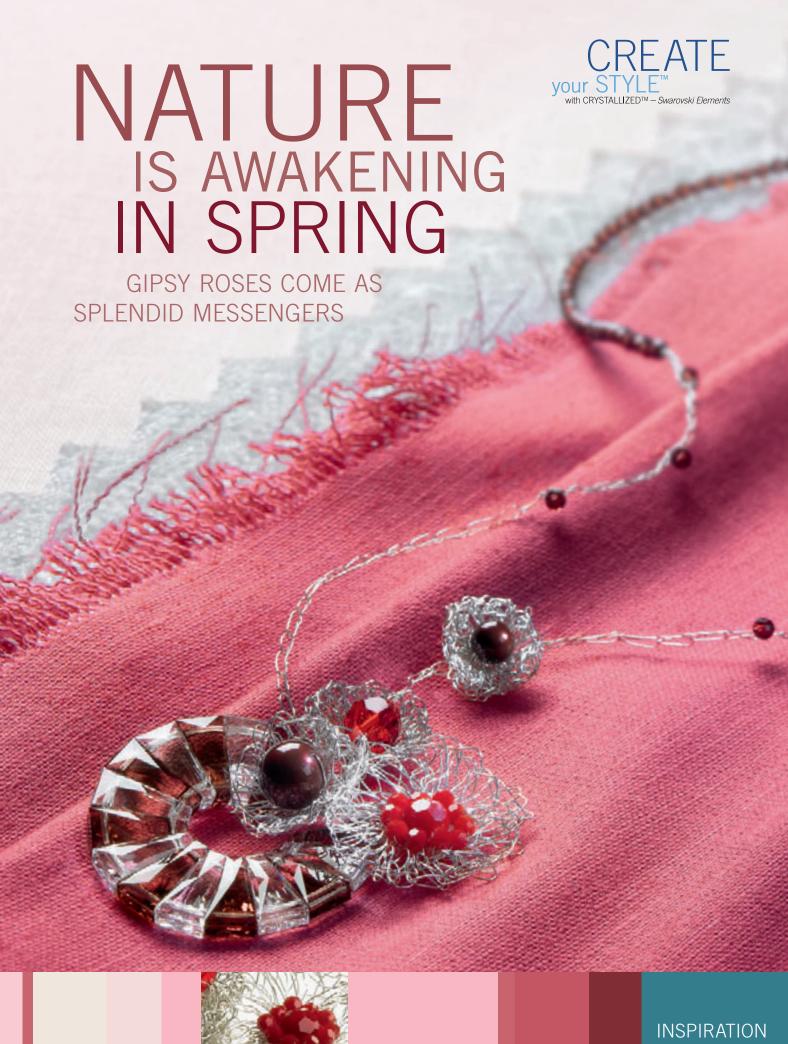

#### THERE IS SOMETHING IN THE AIR

Capture the Influences of the Ethnical

The ethnical style of the Romanian folklore leaves it's mark on the seasonal style. Be inspired by magnificent roses that are metaphorical symbols in the Eastern culture. If you want to slow down things, be inspired by the Slavic culture and lavish, floral design.

This necklace is an innovative blend constructed from the new Keystone Bead by CRYSTALLIZED $^{\text{TM}}$  – *Swarovski Elements* that is combined with delightful wire crocheted flower shapes.