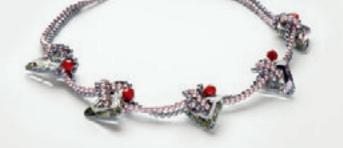

#### HOW TO TOP OFF YOUR LOOK?

A Fresh Companion Is a Stylish Essential

You are looking for a piece that adheres to all your spring looks? This almost classical collier of effortless chic is made to grace any casual as well as business wear with a touch of sensuality. Cosmic Triangles by CRYSTALLIZED<sup>TM</sup> – *Swarovski Elements* 

are knotted to a simply stringed pearl chain of harmonious mauve and pale pink. Pearl bundles accentuated by a coral red centre add a vivid contrast.