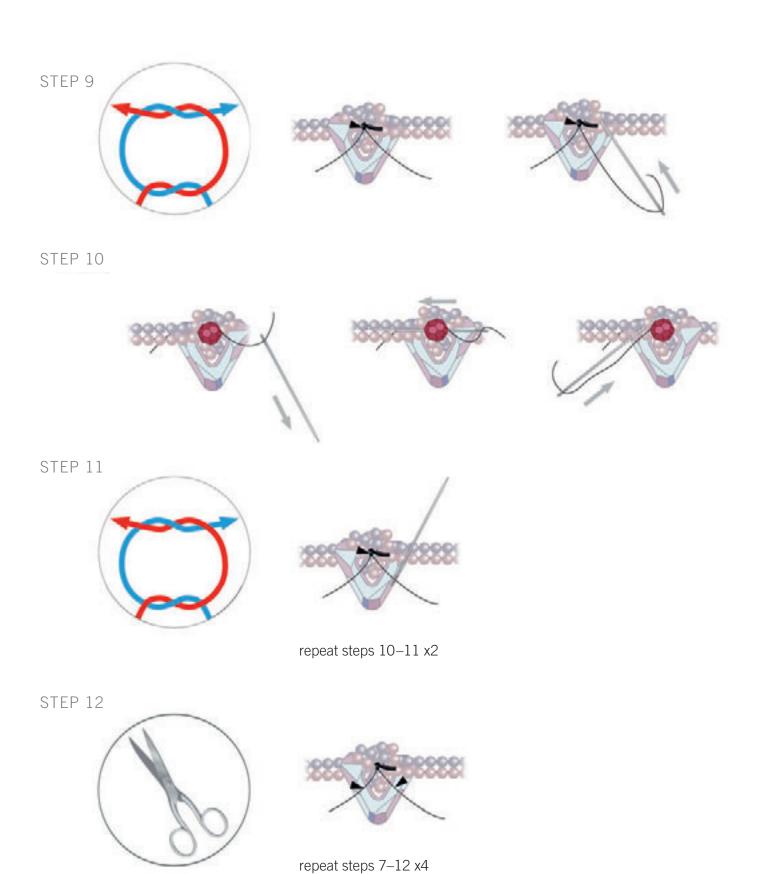

#### HOW TO TOP OFF YOUR LOOK?

A Fresh Companion Is a Stylish Essential

You are looking for a piece that adheres to all your spring looks? This almost classical collier of effortless chic is made to grace any casual as well as business wear with a touch of sensuality. Cosmic Triangles by CRYSTALLIZED<sup>TM</sup> – *Swarovski Elements* 

are knotted to a simply stringed pearl chain of harmonious mauve and pale pink. Pearl bundles accentuated by a coral red centre add a vivid contrast.

#### CRYSTALLIZED™ – Swarovski Elements

| Article | Product Group | Article No. | Amount | Size  | Color                     | Color Code |
|---------|---------------|-------------|--------|-------|---------------------------|------------|
| ک       | Beads         | 4737        | 5      | 20 mm | Crystal Vitrail Light     | 001 VL     |
| •       | Beads         | 5000        | 5      | 6 mm  | Dark Red Coral            | 396        |
|         | Pearls        | 5810        | 226    | 3 mm  | Crystal Mauve Pearl       | 001 160    |
|         | Pearls        | 5810        | 226    | 3 mm  | Crystal Powder Rose Pearl | 001 352    |

#### Supplies

split rings (2), 7 mm, silver colored nylon thread Ø 0.3, 100 cm, transparent nylon thread Ø 0.15, 30 cm, transparent lobster clasp (1), Art. 101256000000H, rhodium crimp beads (4)

#### Tools

crimping pliers, beading needle, adhesive tape, scissors

STEP 13