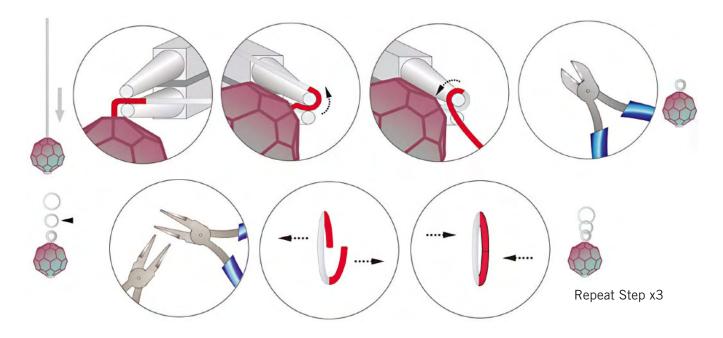

STEP 4: Use a 35cm piece of tiger tail and slide on a crimping tube, insert the tiger tail first through the split ring and then back through the crimping tube as shown. Crimp the crimping tube and cut off the leftover tiger tail.