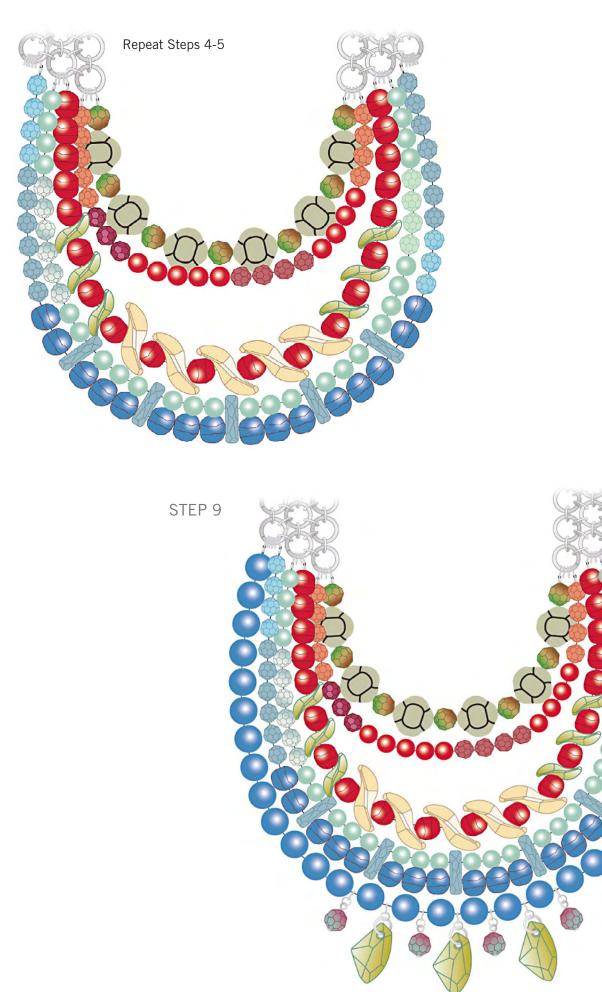

STEP 7: Attach an 8mm jump ring to a SWAROVSKI ELEMENTS Pendant art. 6656. Hang a 6mm split ring using a 4mm jump ring onto it and repeat the entire step three more times.

STEP 8: Repeat steps 4 – 5 to attach all the beaded strands onto the left and right end of the chainmail.