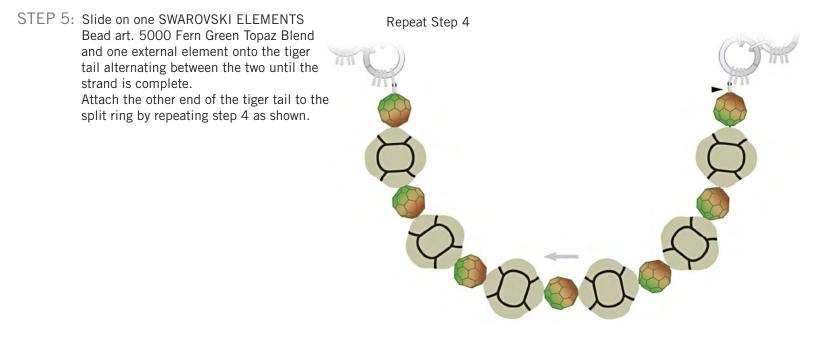

STEP 4: Use a 35cm piece of tiger tail and slide on a crimping tube, insert the tiger tail first through the split ring and then back through the crimping tube as shown. Crimp the crimping tube and cut off the leftover tiger tail.

STEP 6: Slide a SWAROVSKI ELEMENTS Bead art. 5000, 10mm Burgundy Blue Zircon onto a head pin and form the other end to a loop. Attach one 8mm, 4mm and 5mm jump ring into the loop as shown in the illustrations. Repeat this step 3 more times.