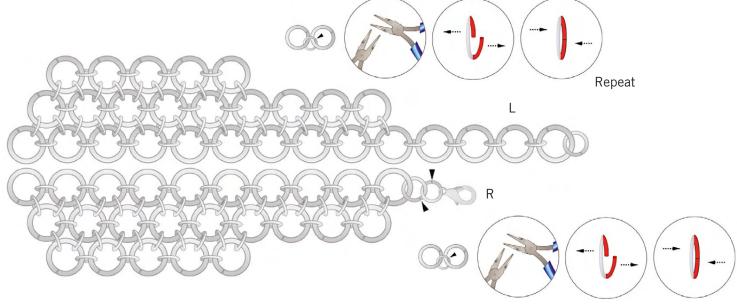

STEP 1: <u>Create a chainmail necklace</u>: Open a 7mm jump ring, insert two 12mm jump rings into it and close it. Using more jump rings, connect them to each other in order to create a left and a right part marked as "L" and "R" in the illustrations. Connect a lobster clasp and an 8mm jump ring using a 5mm jump ring to the R (Right) side of the chainmail as depicted in the illustrations.

STEP 2: Open one of the jump rings and insert six 5mm split rings onto it. Similarly open the two adjoining jump rings and insert 4 split rings each into them. Repeat the entire step for the other side.

Repeat x2

Repeat Step x1

STEP 3: Insert a SWAROVSKI ELEMENTS Crystal Pearl article 5840 6mm, Crystal Red Coral Pearl onto a head pin. Form a loop onto the other end of it. Connect it onto the chainmail as shown with a 5mm and an 8mm jump ring.