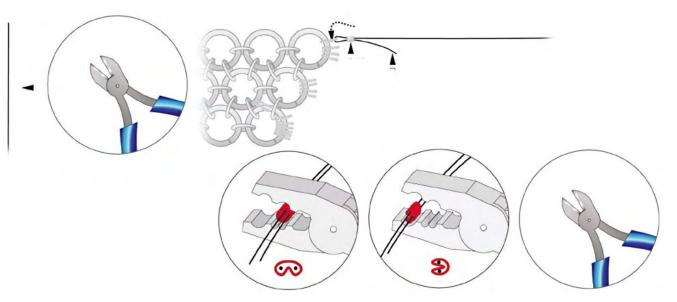

STEP 4: Use a 35cm piece of tiger tail and slide on a crimping tube, insert the tiger tail first through the split ring and then back through the crimping tube as shown. Crimp the crimping tube and cut off the leftover tiger tail.