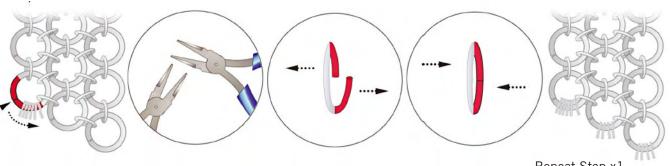

STEP 2: Open one of the jump rings and insert six 5mm split rings onto it. Similarly open the two adjoining jump rings and insert 4 split rings each into them. Repeat the entire step for the other side.

Repeat x2

Repeat Step x1

STEP 3: Insert a SWAROVSKI ELEMENTS Crystal Pearl article 5840 6mm, Crystal Red Coral Pearl onto a head pin. Form a loop onto the other end of it. Connect it onto the chainmail as shown with a 5mm and an 8mm jump ring.