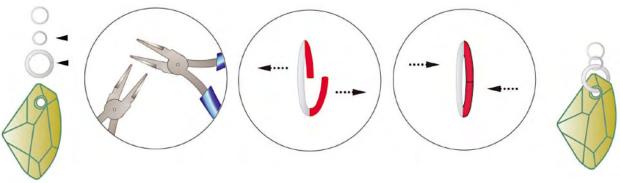

STEP 4: Use a 35cm piece of tiger tail and slide on a crimping tube, insert the tiger tail first through the split ring and then back through the crimping tube as shown. Crimp the crimping tube and cut off the leftover tiger tail.