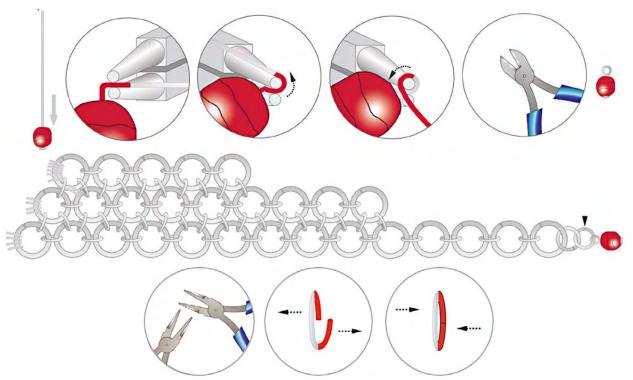

STEP 4: Use a 35cm piece of tiger tail and slide on a crimping tube, insert the tiger tail first through the split ring and then back through the crimping tube as shown. Crimp the crimping tube and cut off the leftover tiger tail.

STEP 6: Slide a SWAROVSKI ELEMENTS Bead art. 5000, 10mm Burgundy Blue Zircon onto a head pin and form the other end to a loop. Attach one 8mm, 4mm and 5mm jump ring into the loop as shown in the illustrations. Repeat this step 3 more times.

STEP 7: Attach an 8mm jump ring to a SWAROVSKI ELEMENTS Pendant art. 6656. Hang a 6mm split ring using a 4mm jump ring onto it and repeat the entire step three more times.

STEP 8: Repeat steps 4 – 5 to attach all the beaded strands onto the left and right end of the chainmail.