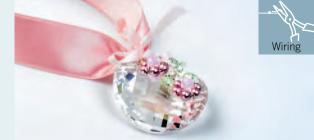

#### CRYSTALLIZED™ – *Swarovski Elements*

| Article | Product Group  | Article No. | Amount | Size  | Color             | Color Code | Supplies                                              |
|---------|----------------|-------------|--------|-------|-------------------|------------|-------------------------------------------------------|
| ٠       | Beads          | 5000        | 11 pcs | 4 mm  | Rose Water Opal   | 395        | Silver wire ø 0,4 mm (Length: 190 cm)                 |
| (*)     | Beads          | 5301        | 11 pcs | 3 mm  | Chrysolite        | 238        | Satin Ribbon 1,6 cm (Length: 100 cm),                 |
| (*)     | Beads          | 5301        | 7 pcs  | 4 mm  | Chrysolite        | 238        | Soft Warm Pink                                        |
| ۲       | Crystal Pearls | 5810        | 30 pcs | 3 mm  | Powder Rose Pearl | 352        | Silk Ribbon 0,3 cm (Length: 50 cm),<br>Soft Pale Pink |
| 2       | Pendants       | 6621        | 1pc    | 28 mm | Crystal Moonlight | 001 MOL    |                                                       |