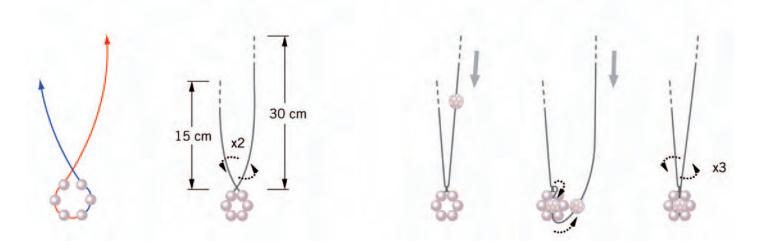

--------------------------|
| ٠       | Beads          | 5000        | 11 pcs | 4 mm  | Rose Water Opal   | 395        | Silver wire ø 0,4 mm (Length: 190 cm)                 |
| (*)     | Beads          | 5301        | 11 pcs | 3 mm  | Chrysolite        | 238        | Satin Ribbon 1,6 cm (Length: 100 cm),                 |
| (*)     | Beads          | 5301        | 7 pcs  | 4 mm  | Chrysolite        | 238        | Soft Warm Pink                                        |
| ۲       | Crystal Pearls | 5810        | 30 pcs | 3 mm  | Powder Rose Pearl | 352        | Silk Ribbon 0,3 cm (Length: 50 cm),<br>Soft Pale Pink |
| 2       | Pendants       | 6621        | 1pc    | 28 mm | Crystal Moonlight | 001 MOL    |                                                       |

STEP 1



STEP 2

STEP 3





STEP 6

STEP 7



Wiring



#### STEP 8



#### STEP 9



STEP 10





STEP 11