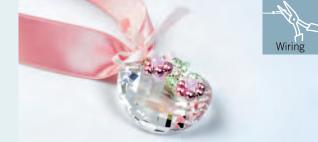

## HAPPINESS PHOTOS MEMORIES

Whenever you open the photo album of your wedding day you will remember the moments of happiness you shared with your beloved. Render homage to your memories by embellishing its cover with CRYSTALLIZED<sup>™</sup> – *Swarovski Elements*.

The mood of your celebration is delightfully captured in the style pattern of crocheted tendrils that in easy chain stitch curl to meadow flowers of sparkling crystals and soothing pearls sewn onto the envelope like dew drops.