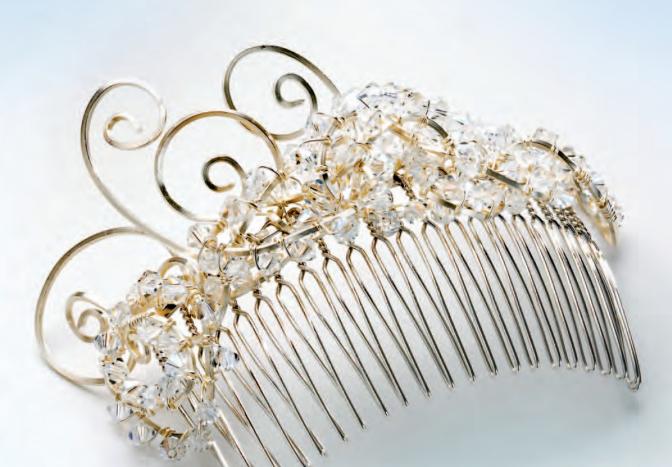

#### THE PRINCESS HINT OF GLAMOUR Look like a star on your big day

CRYSTALLIZED™ – *Swarovski Elements* 

Beads Art. 5301

The gracious hair comb adds style to the royal allure of the bride and her hairdo. It embellishes her head even after the veil is removed and lasts over the first dance till the ceremony ends. In this beautiful eye catcher refined wire curls and arches

## ROYAL PRINCESS NOBLESSE

designed with CRYSTALLIZED<sup>™</sup> – *Swarovski Elements* swirling around each other gracefully come together to bring the high-end princess wedding look to perfection.