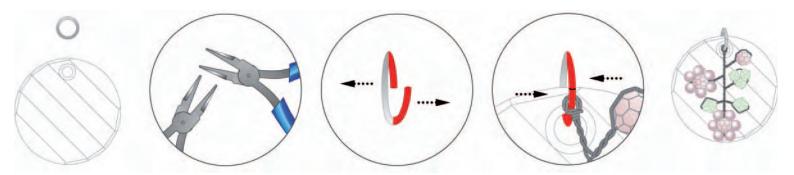

11 pcs | 4 mm  | Rose Water Opal   | 395        | Silver wire ø 0,4 mm (Length: 190 cm)                 |
| (*)     | Beads          | 5301        | 11 pcs | 3 mm  | Chrysolite        | 238        | Satin Ribbon 1,6 cm (Length: 100 cm),                 |
| (*)     | Beads          | 5301        | 7 pcs  | 4 mm  | Chrysolite        | 238        | Soft Warm Pink                                        |
| ۲       | Crystal Pearls | 5810        | 30 pcs | 3 mm  | Powder Rose Pearl | 352        | Silk Ribbon 0,3 cm (Length: 50 cm),<br>Soft Pale Pink |
| 2       | Pendants       | 6621        | 1pc    | 28 mm | Crystal Moonlight | 001 MOL    |                                                       |

STEP 1



STEP 2

STEP 3





STEP 6

STEP 7



Wiring



#### STEP 8



#### STEP 9



STEP 10





STEP 11