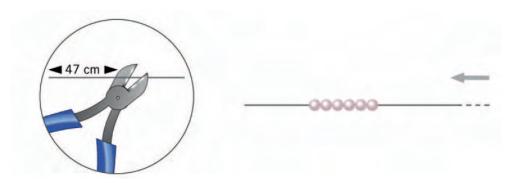

--------------------------------------------|
| ٠       | Beads          | 5000        | 11 pcs | 4 mm  | Rose Water Opal   | 395        | Silver wire ø 0,4 mm (Length: 190 cm)                 |
| (*)     | Beads          | 5301        | 11 pcs | 3 mm  | Chrysolite        | 238        | Satin Ribbon 1,6 cm (Length: 100 cm),                 |
| (*)     | Beads          | 5301        | 7 pcs  | 4 mm  | Chrysolite        | 238        | Soft Warm Pink                                        |
| ۲       | Crystal Pearls | 5810        | 30 pcs | 3 mm  | Powder Rose Pearl | 352        | Silk Ribbon 0,3 cm (Length: 50 cm),<br>Soft Pale Pink |
| 2       | Pendants       | 6621        | 1pc    | 28 mm | Crystal Moonlight | 001 MOL    |                                                       |

STEP 1



STEP 2

STEP 3





STEP 6

STEP 7



Wiring



#### STEP 8



#### STEP 9



STEP 10





STEP 11