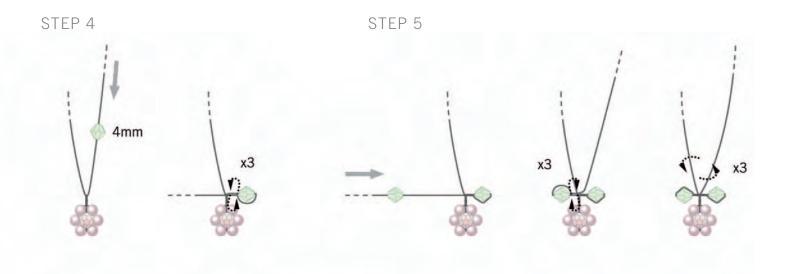

------------------------|
| ٠       | Beads          | 5000        | 11 pcs | 4 mm  | Rose Water Opal   | 395        | Silver wire ø 0,4 mm (Length: 190 cm)                 |
| (*)     | Beads          | 5301        | 11 pcs | 3 mm  | Chrysolite        | 238        | Satin Ribbon 1,6 cm (Length: 100 cm),                 |
| (*)     | Beads          | 5301        | 7 pcs  | 4 mm  | Chrysolite        | 238        | Soft Warm Pink                                        |
| ۲       | Crystal Pearls | 5810        | 30 pcs | 3 mm  | Powder Rose Pearl | 352        | Silk Ribbon 0,3 cm (Length: 50 cm),<br>Soft Pale Pink |
| 2       | Pendants       | 6621        | 1pc    | 28 mm | Crystal Moonlight | 001 MOL    |                                                       |

STEP 1



STEP 2

STEP 3





STEP 6

STEP 7



Wiring



#### STEP 8



#### STEP 9



STEP 10





STEP 11