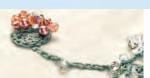

#### THE PRINCESS HINT OF GLAMOUR Look like a star on your big day

CRYSTALLIZED™ – *Swarovski Elements* 

Beads Art. 5301

The gracious hair comb adds style to the royal allure of the bride and her hairdo. It embellishes her head even after the veil is removed and lasts over the first dance till the ceremony ends. In this beautiful eye catcher refined wire curls and arches

## ROYAL PRINCESS NOBLESSE

designed with CRYSTALLIZED<sup>™</sup> – *Swarovski Elements* swirling around each other gracefully come together to bring the high-end princess wedding look to perfection.