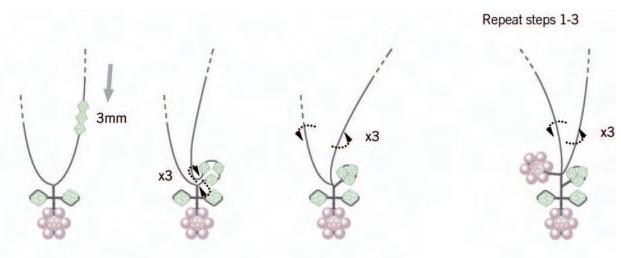

------|
| ٠       | Beads          | 5000        | 11 pcs | 4 mm  | Rose Water Opal   | 395        | Silver wire ø 0,4 mm (Length: 190 cm)                 |
| (*)     | Beads          | 5301        | 11 pcs | 3 mm  | Chrysolite        | 238        | Satin Ribbon 1,6 cm (Length: 100 cm),                 |
| (*)     | Beads          | 5301        | 7 pcs  | 4 mm  | Chrysolite        | 238        | Soft Warm Pink                                        |
| ۲       | Crystal Pearls | 5810        | 30 pcs | 3 mm  | Powder Rose Pearl | 352        | Silk Ribbon 0,3 cm (Length: 50 cm),<br>Soft Pale Pink |
| 2       | Pendants       | 6621        | 1pc    | 28 mm | Crystal Moonlight | 001 MOL    |                                                       |

STEP 1



STEP 2

STEP 3





STEP 6

STEP 7



Wiring



#### STEP 8



#### STEP 9



STEP 10





STEP 11