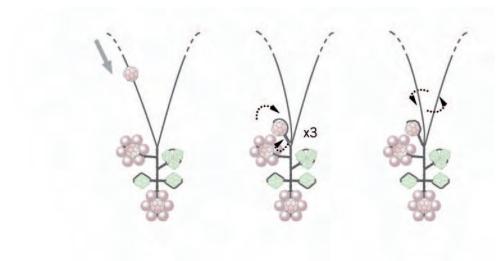

| 5000        | 11 pcs | 4 mm  | Rose Water Opal   | 395        | Silver wire ø 0,4 mm (Length: 190 cm)                 |
| (*)     | Beads          | 5301        | 11 pcs | 3 mm  | Chrysolite        | 238        | Satin Ribbon 1,6 cm (Length: 100 cm),                 |
| (*)     | Beads          | 5301        | 7 pcs  | 4 mm  | Chrysolite        | 238        | Soft Warm Pink                                        |
| ۲       | Crystal Pearls | 5810        | 30 pcs | 3 mm  | Powder Rose Pearl | 352        | Silk Ribbon 0,3 cm (Length: 50 cm),<br>Soft Pale Pink |
| 2       | Pendants       | 6621        | 1pc    | 28 mm | Crystal Moonlight | 001 MOL    |                                                       |

STEP 1



STEP 2

STEP 3





STEP 6

STEP 7



Wiring



#### STEP 8



#### STEP 9



STEP 10





STEP 11