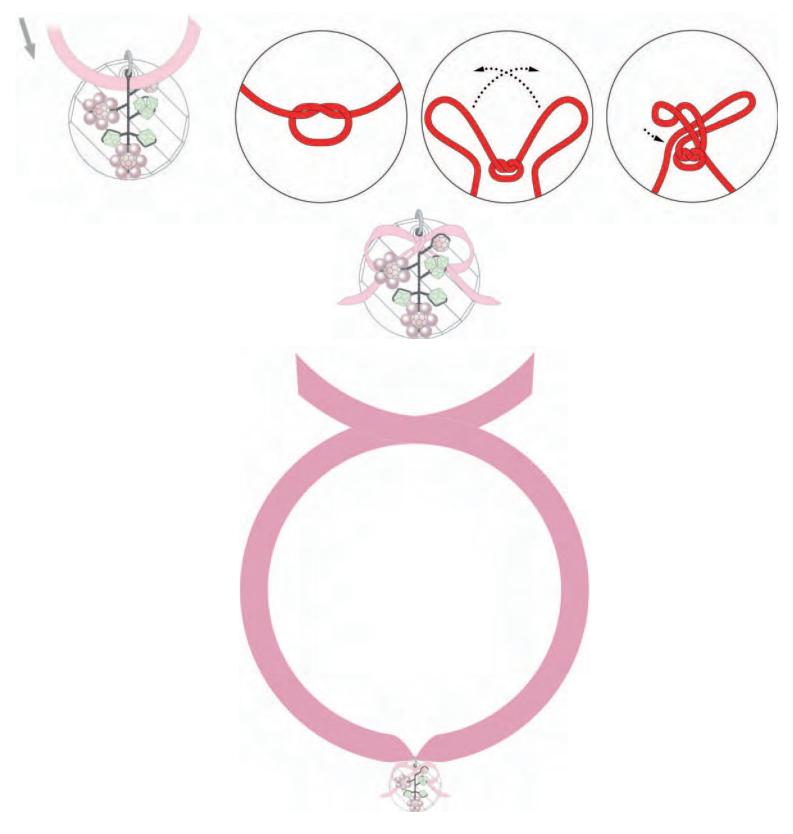

| Rose Water Opal   | 395        | Silver wire ø 0,4 mm (Length: 190 cm)                 |
| (*)     | Beads          | 5301        | 11 pcs | 3 mm  | Chrysolite        | 238        | Satin Ribbon 1,6 cm (Length: 100 cm),                 |
| (*)     | Beads          | 5301        | 7 pcs  | 4 mm  | Chrysolite        | 238        | Soft Warm Pink                                        |
| ۲       | Crystal Pearls | 5810        | 30 pcs | 3 mm  | Powder Rose Pearl | 352        | Silk Ribbon 0,3 cm (Length: 50 cm),<br>Soft Pale Pink |
| 2       | Pendants       | 6621        | 1pc    | 28 mm | Crystal Moonlight | 001 MOL    |                                                       |

STEP 1



STEP 2

STEP 3





STEP 6

STEP 7



Wiring



#### STEP 8



#### STEP 9



STEP 10





STEP 11