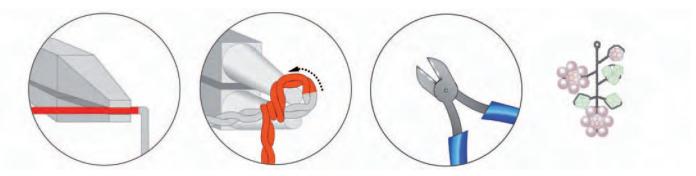

0        | 11 pcs | 4 mm  | Rose Water Opal   | 395        | Silver wire ø 0,4 mm (Length: 190 cm)                 |
| (*)     | Beads          | 5301        | 11 pcs | 3 mm  | Chrysolite        | 238        | Satin Ribbon 1,6 cm (Length: 100 cm),                 |
| (*)     | Beads          | 5301        | 7 pcs  | 4 mm  | Chrysolite        | 238        | Soft Warm Pink                                        |
| ۲       | Crystal Pearls | 5810        | 30 pcs | 3 mm  | Powder Rose Pearl | 352        | Silk Ribbon 0,3 cm (Length: 50 cm),<br>Soft Pale Pink |
| 2       | Pendants       | 6621        | 1pc    | 28 mm | Crystal Moonlight | 001 MOL    |                                                       |

STEP 1



STEP 2

STEP 3





STEP 6

STEP 7



Wiring



#### STEP 8



#### STEP 9



STEP 10





STEP 11