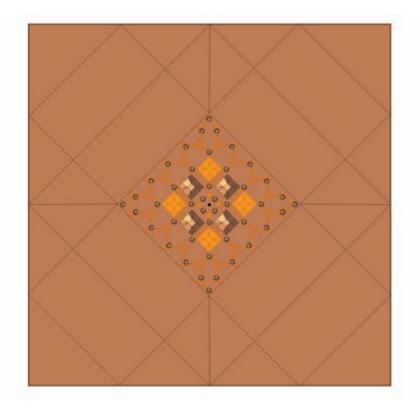

# PRECIOUS PACKAGING SENSUALITY ADORNMENT

You just start with a plain square shaped piece of paper, simply fold it in Origami technique and the little box is ready. Convert it into a real treasure by embellishing it with patterns of crystal varying in sizes by CRYSTALLIZED™— *Swarovski Elements*. A delightful gift box is ready to be filled and given away.

# HIDE A LITTLE SECRET

Enjoy the precious packaging

CRYSTALLIZED™
– Swarovski Elements

Beads Art. 5000

Beads Art. 5040

Crystal-it Art. 75000

At first sight the pyramid shaped box can be interpreted as an abstraction of a Christmas tree. When opening it by using the exceptional mechanism accentuated by CRYSTALLIZED $^{TM}$  – Swarovski Elements

Beads it surprisingly transforms into a charming star shape. The sparkling crystals in a snowflake pattern create a wonderful Christmas spirit.