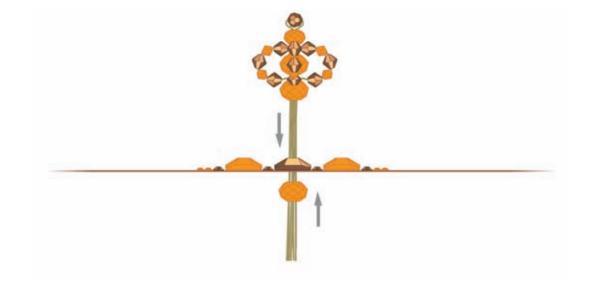

# PRECIOUS PACKAGING SENSUALITY ADORNMENT

You just start with a plain square shaped piece of paper, simply fold it in Origami technique and the little box is ready. Convert it into a real treasure by embellishing it with patterns of crystal varying in sizes by CRYSTALLIZED™— *Swarovski Elements*. A delightful gift box is ready to be filled and given away.

# HIDE A LITTLE SECRET

Enjoy the precious packaging

CRYSTALLIZED™
– Swarovski Elements

Beads Art. 5000

Beads Art. 5040

Crystal-it Art. 75000

At first sight the pyramid shaped box can be interpreted as an abstraction of a Christmas tree. When opening it by using the exceptional mechanism accentuated by CRYSTALLIZED $^{TM}$  – Swarovski Elements

Beads it surprisingly transforms into a charming star shape. The sparkling crystals in a snowflake pattern create a wonderful Christmas spirit.