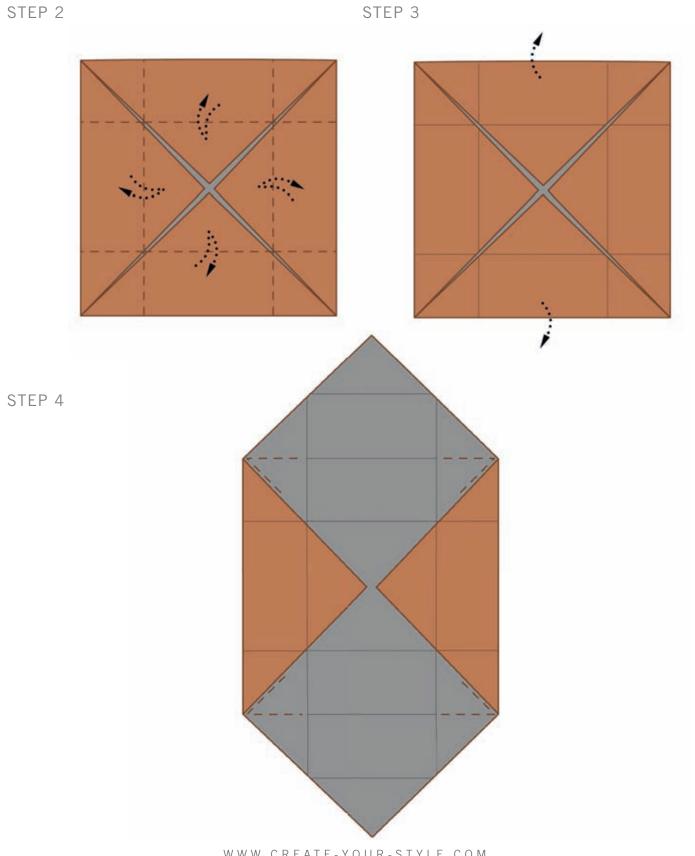

# PRECIOUS PACKAGING SENSUALITY ADORNMENT

You just start with a plain square shaped piece of paper, simply fold it in Origami technique and the little box is ready. Convert it into a real treasure by embellishing it with patterns of crystal varying in sizes by CRYSTALLIZED™— *Swarovski Elements*. A delightful gift box is ready to be filled and given away.

# HIDE A LITTLE SECRET

Enjoy the precious packaging

CRYSTALLIZED™
– Swarovski Elements

Beads Art. 5000

Beads Art. 5040

Crystal-it Art. 75000

At first sight the pyramid shaped box can be interpreted as an abstraction of a Christmas tree. When opening it by using the exceptional mechanism accentuated by CRYSTALLIZED $^{TM}$  – Swarovski Elements

Beads it surprisingly transforms into a charming star shape. The sparkling crystals in a snowflake pattern create a wonderful Christmas spirit.