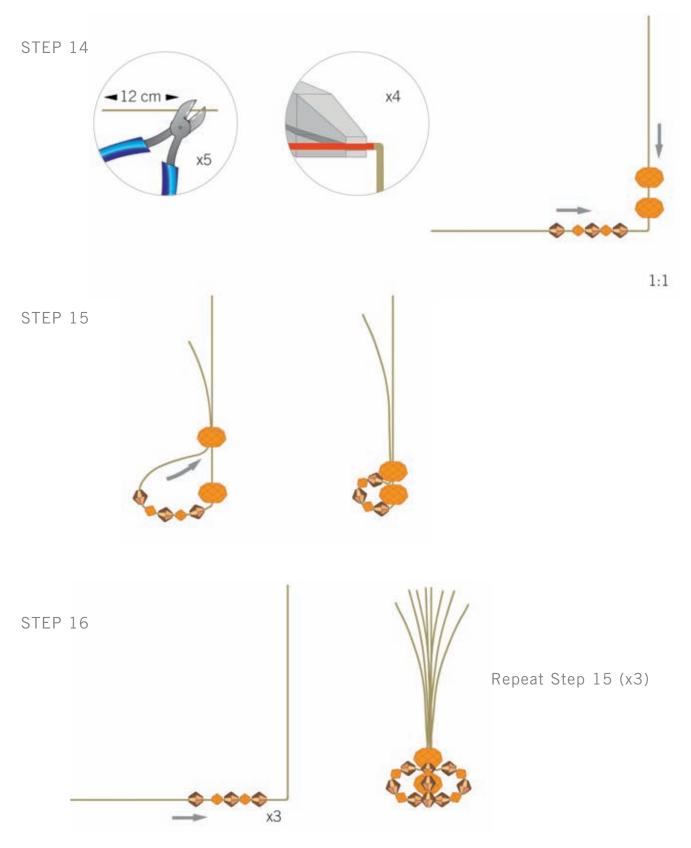

#### Supplies

Brass Wire, 3 mm, 60 cm Brass

Cardboard, 20x20 mm, Dark Brown

STEP 8

STEP 9

STEP 10

STEP 11

STEP 13