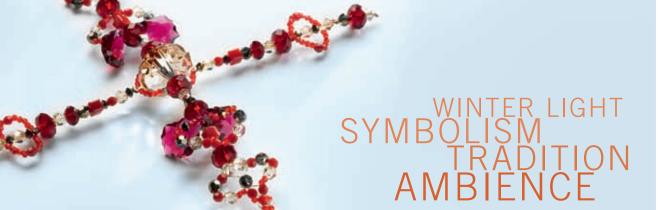

#### REACHING FOR THE STARS

Bring tradition to a new form

Beads Art. 5000

Beads Art. 5040

Beads Art. 5301

Beads Art. 5650

Beads Art. 5601

Pendants Art. 6090

In times of early dawn the illuminated windows welcome those coming home. The starshaped window decorations with CRYSTALLIZED<sup>TM</sup> – Swarovski Elements are a reminiscence of the Russian Orthodox

culture with its mystic ornaments. As the most traditional of all Christmas symbols they reflect the light signalling an atmosphere of comfort, peace and acceptance representing an invitation to come in.