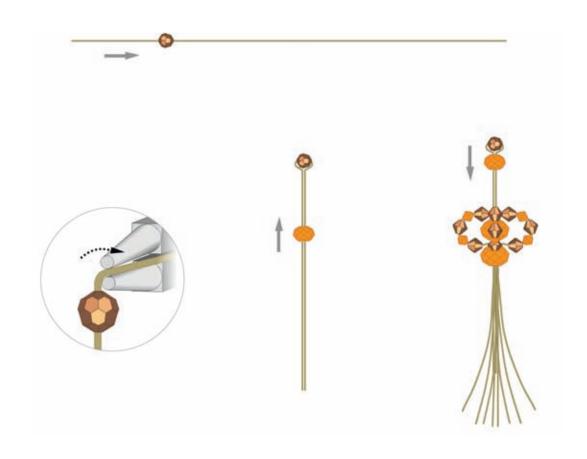

| 5040        | 3      | 8 mm  | Topaz             | 203        |
|          | Beads         | 5301        | 12     | 4 mm  | Crystal Dorado 2x | 001 DOR 2x |
|          | Beads         | 5301        | 8      | 3 mm  | Topaz             | 203        |
| 20 C 0 C | Crystal-it    | 75000       | 4      | 3 mm  | Topaz             | 203        |
|          | Crystal-it    | 75000       | 228    | 2 mm  | Topaz             | 203        |
|          | Crystal-it    | 75000       | 84     | 3 mm  | Crystal Dorado    | 001 DOR    |
|          | Crystal-it    | 75000       | 60     | 2 mm  | Crystal Dorado    | 001 DOR    |

#### Supplies

Brass Wire, 3 mm, 60 cm Brass

Cardboard, 20x20 mm, Dark Brown



















STEP 8



STEP 9







STEP 10





STEP 11











STEP 13













STEP 18











STEP 20



STEP 21