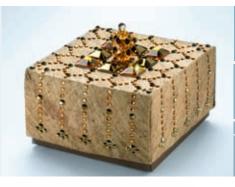

# PRECIOUS PACKAGING SENSUALITY ADORNMENT

You just start with a plain square shaped piece of paper, simply fold it in Origami technique and the little box is ready. Convert it into a real treasure by embellishing it with patterns of crystal varying in sizes by CRYSTALLIZED™— *Swarovski Elements*. A delightful gift box is ready to be filled and given away.

# HIDE A LITTLE SECRET

Enjoy the precious packaging

CRYSTALLIZED™
– Swarovski Elements

Beads Art. 5000

Beads Art. 5040

Crystal-it Art. 75000

At first sight the pyramid shaped box can be interpreted as an abstraction of a Christmas tree. When opening it by using the exceptional mechanism accentuated by CRYSTALLIZED $^{TM}$  – Swarovski Elements

Beads it surprisingly transforms into a charming star shape. The sparkling crystals in a snowflake pattern create a wonderful Christmas spirit.