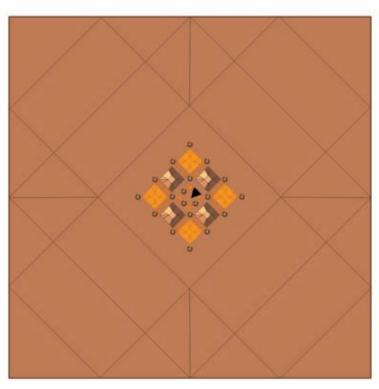

#### Supplies

Brass Wire, 3 mm, 60 cm Brass

Cardboard, 20x20 mm, Dark Brown

STEP 8

STEP 9

STEP 10

STEP 11

STEP 13

STEP 18

STEP 20

STEP 21