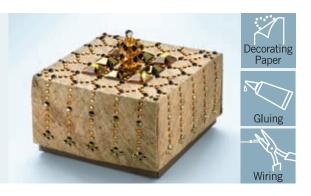

# PRECIOUS PACKAGING SENSUALITY ADORNMENT

You just start with a plain square shaped piece of paper, simply fold it in Origami technique and the little box is ready. Convert it into a real treasure by embellishing it with patterns of crystal varying in sizes by CRYSTALLIZED™— *Swarovski Elements*. A delightful gift box is ready to be filled and given away.

# HIDE A LITTLE SECRET

Enjoy the precious packaging

CRYSTALLIZED™
– Swarovski Elements

Beads Art. 5000

Beads Art. 5040

Crystal-it Art. 75000

At first sight the pyramid shaped box can be interpreted as an abstraction of a Christmas tree. When opening it by using the exceptional mechanism accentuated by CRYSTALLIZED $^{TM}$  – Swarovski Elements

Beads it surprisingly transforms into a charming star shape. The sparkling crystals in a snowflake pattern create a wonderful Christmas spirit.