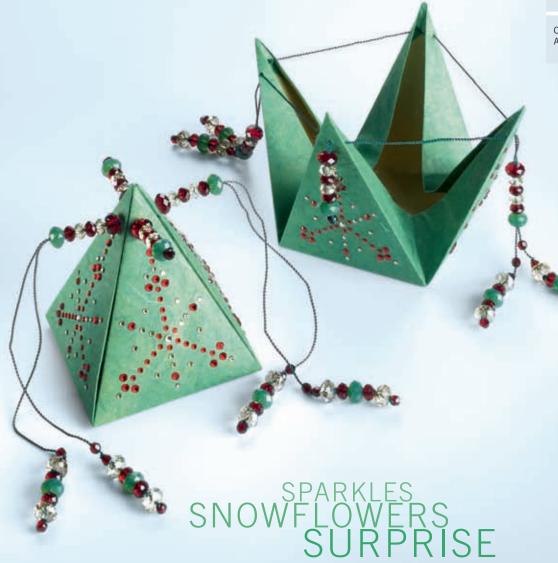

# HIDE A LITTLE SECRET

Enjoy the precious packaging

CRYSTALLIZED™
– Swarovski Elements

Beads Art. 5000

Beads Art. 5040

Crystal-it Art. 75000

At first sight the pyramid shaped box can be interpreted as an abstraction of a Christmas tree. When opening it by using the exceptional mechanism accentuated by CRYSTALLIZED $^{TM}$  – Swarovski Elements

Beads it surprisingly transforms into a charming star shape. The sparkling crystals in a snowflake pattern create a wonderful Christmas spirit.