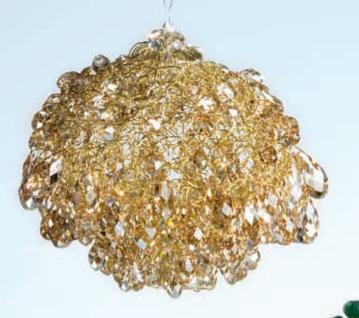

# WHEN IT'S COLD OUTSIDE ...

The season for a little retreat

Fancy Stones Art. 4139

Beads Art. 5040

Pendants Art. 6007

Pendants Art. 6010

HANDCRAFT ATMOSPHERE MYSTERY

Long evenings in the winter time invite you to stay at home and enjoy the cosy atmosphere. The lights of the candles already anticipate Christmas Eve while you create a yet unseen handcrafted decoration.

In the night seemingly weightless crochet balls with dangling CRYSTALLIZED $^{\text{TM}}$  – *Swarovski Elements* Pendants will hover mysteriously on the Christmas tree branches and emanate a ceremonial spirit.