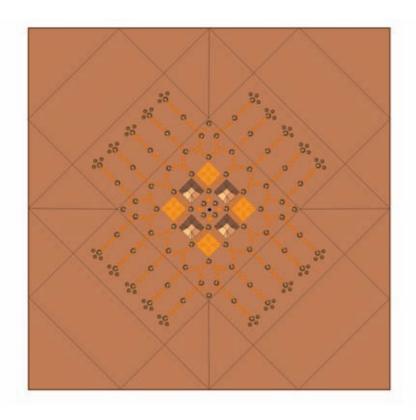

# PRECIOUS PACKAGING SENSUALITY ADORNMENT

You just start with a plain square shaped piece of paper, simply fold it in Origami technique and the little box is ready. Convert it into a real treasure by embellishing it with patterns of crystal varying in sizes by CRYSTALLIZED™— *Swarovski Elements*. A delightful gift box is ready to be filled and given away.

# HIDE A LITTLE SECRET

Enjoy the precious packaging

CRYSTALLIZED™
– Swarovski Elements

Beads Art. 5000

Beads Art. 5040

Crystal-it Art. 75000

At first sight the pyramid shaped box can be interpreted as an abstraction of a Christmas tree. When opening it by using the exceptional mechanism accentuated by CRYSTALLIZED $^{TM}$  – Swarovski Elements

Beads it surprisingly transforms into a charming star shape. The sparkling crystals in a snowflake pattern create a wonderful Christmas spirit.