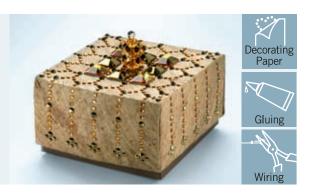

# PRECIOUS PACKAGING SENSUALITY ADORNMENT

You just start with a plain square shaped piece of paper, simply fold it in Origami technique and the little box is ready. Convert it into a real treasure by embellishing it with patterns of crystal varying in sizes by CRYSTALLIZED™— *Swarovski Elements*. A delightful gift box is ready to be filled and given away.

# HIDE A LITTLE SECRET

Enjoy the precious packaging

CRYSTALLIZED™
– Swarovski Elements

Beads Art. 5000

Beads Art. 5040

Crystal-it Art. 75000

At first sight the pyramid shaped box can be interpreted as an abstraction of a Christmas tree. When opening it by using the exceptional mechanism accentuated by CRYSTALLIZED $^{TM}$  – Swarovski Elements

Beads it surprisingly transforms into a charming star shape. The sparkling crystals in a snowflake pattern create a wonderful Christmas spirit.