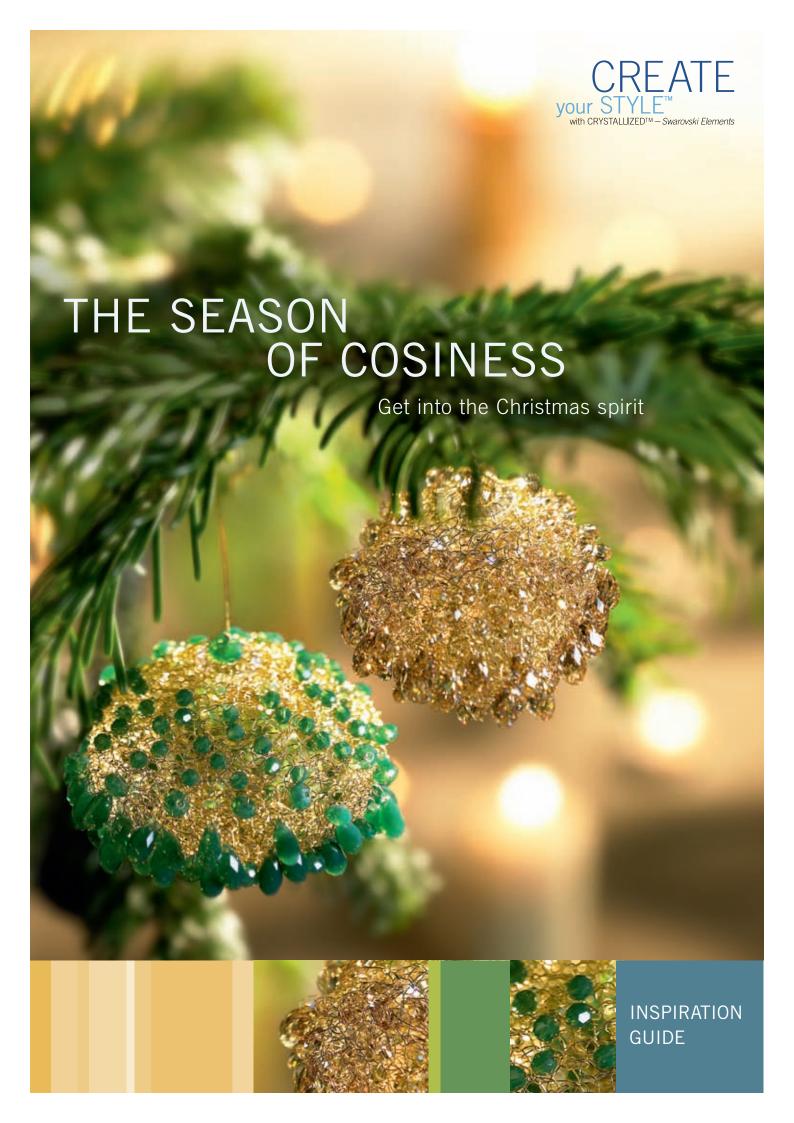

# WHEN IT'S COLD OUTSIDE ...

The season for a little retreat

Fancy Stones Art. 4139

Beads Art. 5040

Pendants Art. 6007

Pendants Art. 6010

HANDCRAFT ATMOSPHERE MYSTERY

Long evenings in the winter time invite you to stay at home and enjoy the cosy atmosphere. The lights of the candles already anticipate Christmas Eve while you create a yet unseen handcrafted decoration.

In the night seemingly weightless crochet balls with dangling CRYSTALLIZED $^{\text{TM}}$  – *Swarovski Elements* Pendants will hover mysteriously on the Christmas tree branches and emanate a ceremonial spirit.