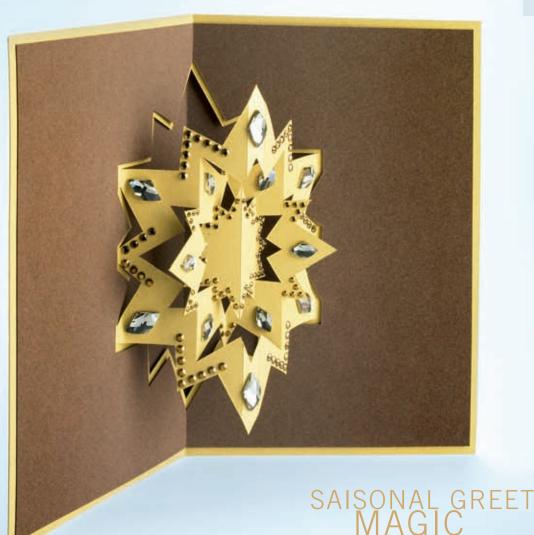

# GREETINGS IN A NEW DIMENSION

Let joy be your messenger

CRYSTALLIZED™
– Swarovski Elements

Flat Backs Art. 2709

Crystal-it Art. 75000

The greeting card is made in the old Japanese Kirigami technique that is a variation of the famous Origami – transforming a simple piece of paper into a very personal message. The addressee will unfold

the flat card to a three-dimensional star arising in crystal sparkle by CRYSTALLIZED $^{\text{TM}}$  – *Swarovski Elements* knowing that this is a very personal and valuable gesture.

# CHRISTMAS CARD ETERNITY

The romantic story of winter, snow and long walks in an icy landscape is told through a card that unfolds as a Christmas tree. The affectionate

decoration with little Christmas balls made of Crystal Pearls by CRYSTALLIZED™ – Swarovski Elements makes it a noble gift.