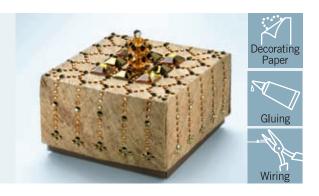

# PRECIOUS PACKAGING SENSUALITY ADORNMENT

You just start with a plain square shaped piece of paper, simply fold it in Origami technique and the little box is ready. Convert it into a real treasure by embellishing it with patterns of crystal varying in sizes by CRYSTALLIZED™— *Swarovski Elements*. A delightful gift box is ready to be filled and given away.

# HIDE A LITTLE SECRET

Enjoy the precious packaging

CRYSTALLIZED™
– Swarovski Elements

Beads Art. 5000

Beads Art. 5040

Crystal-it Art. 75000

At first sight the pyramid shaped box can be interpreted as an abstraction of a Christmas tree. When opening it by using the exceptional mechanism accentuated by CRYSTALLIZED $^{TM}$  – Swarovski Elements

Beads it surprisingly transforms into a charming star shape. The sparkling crystals in a snowflake pattern create a wonderful Christmas spirit.