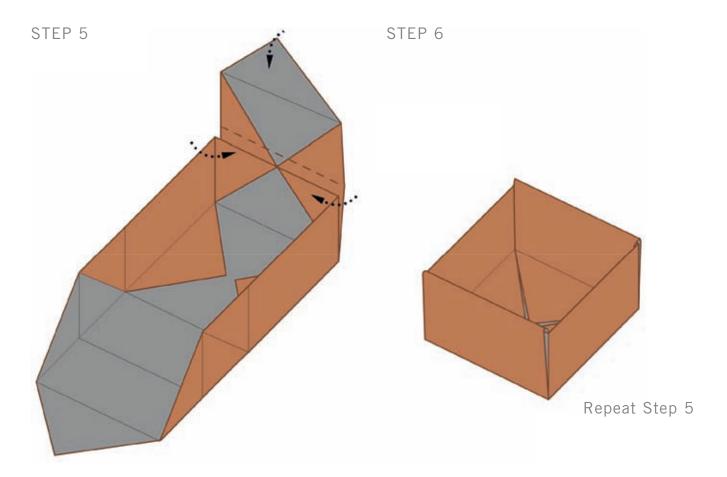

# PRECIOUS PACKAGING SENSUALITY ADORNMENT

You just start with a plain square shaped piece of paper, simply fold it in Origami technique and the little box is ready. Convert it into a real treasure by embellishing it with patterns of crystal varying in sizes by CRYSTALLIZED™— *Swarovski Elements*. A delightful gift box is ready to be filled and given away.

# HIDE A LITTLE SECRET

Enjoy the precious packaging

CRYSTALLIZED™
– Swarovski Elements

Beads Art. 5000

Beads Art. 5040

Crystal-it Art. 75000

At first sight the pyramid shaped box can be interpreted as an abstraction of a Christmas tree. When opening it by using the exceptional mechanism accentuated by CRYSTALLIZED $^{TM}$  – Swarovski Elements

Beads it surprisingly transforms into a charming star shape. The sparkling crystals in a snowflake pattern create a wonderful Christmas spirit.