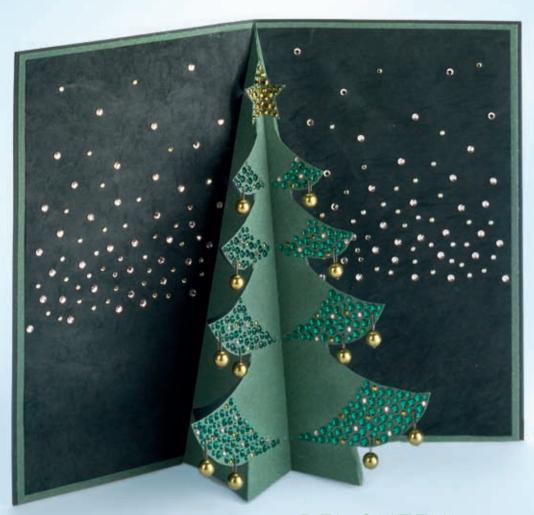

# CHRISTMAS CARD ETERNITY

The romantic story of winter, snow and long walks in an icy landscape is told through a card that unfolds as a Christmas tree. The affectionate

decoration with little Christmas balls made of Crystal Pearls by CRYSTALLIZED™ – Swarovski Elements makes it a noble gift.