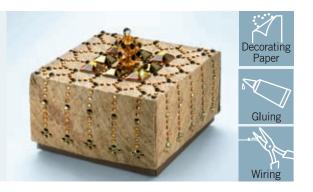

# PRECIOUS PACKAGING SENSUALITY ADORNMENT

You just start with a plain square shaped piece of paper, simply fold it in Origami technique and the little box is ready. Convert it into a real treasure by embellishing it with patterns of crystal varying in sizes by CRYSTALLIZED™— *Swarovski Elements*. A delightful gift box is ready to be filled and given away.