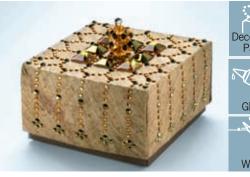

# PRECIOUS PACKAGING SENSUALITY ADORNMENT

You just start with a plain square shaped piece of paper, simply fold it in Origami technique and the little box is ready. Convert it into a real treasure by embellishing it with patterns of crystal varying in sizes by CRYSTALLIZED™— *Swarovski Elements*. A delightful gift box is ready to be filled and given away.

# HIDE A LITTLE SECRET

Enjoy the precious packaging

CRYSTALLIZED™
– Swarovski Elements

Beads Art. 5000

Beads Art. 5040

Crystal-it Art. 75000

At first sight the pyramid shaped box can be interpreted as an abstraction of a Christmas tree. When opening it by using the exceptional mechanism accentuated by CRYSTALLIZED $^{TM}$  – Swarovski Elements

Beads it surprisingly transforms into a charming star shape. The sparkling crystals in a snowflake pattern create a wonderful Christmas spirit.