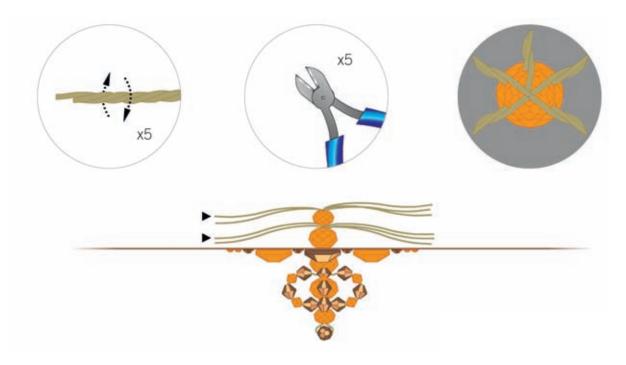

| 203        |
|          | Beads         | 5301        | 12     | 4 mm  | Crystal Dorado 2x | 001 DOR 2x |
|          | Beads         | 5301        | 8      | 3 mm  | Topaz             | 203        |
| 20 C 0 C | Crystal-it    | 75000       | 4      | 3 mm  | Topaz             | 203        |
|          | Crystal-it    | 75000       | 228    | 2 mm  | Topaz             | 203        |
|          | Crystal-it    | 75000       | 84     | 3 mm  | Crystal Dorado    | 001 DOR    |
|          | Crystal-it    | 75000       | 60     | 2 mm  | Crystal Dorado    | 001 DOR    |

#### Supplies

Brass Wire, 3 mm, 60 cm Brass

Cardboard, 20x20 mm, Dark Brown



















STEP 8



STEP 9







STEP 10





STEP 11











STEP 13













STEP 18











STEP 20



STEP 21