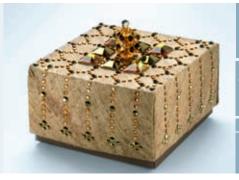

# PRECIOUS PACKAGING SENSUALITY ADORNMENT

You just start with a plain square shaped piece of paper, simply fold it in Origami technique and the little box is ready. Convert it into a real treasure by embellishing it with patterns of crystal varying in sizes by CRYSTALLIZED™— *Swarovski Elements*. A delightful gift box is ready to be filled and given away.

# HIDE A LITTLE SECRET

Enjoy the precious packaging

CRYSTALLIZED™
– Swarovski Elements

Beads Art. 5000

Beads Art. 5040

Crystal-it Art. 75000

At first sight the pyramid shaped box can be interpreted as an abstraction of a Christmas tree. When opening it by using the exceptional mechanism accentuated by CRYSTALLIZED $^{TM}$  – Swarovski Elements

Beads it surprisingly transforms into a charming star shape. The sparkling crystals in a snowflake pattern create a wonderful Christmas spirit.