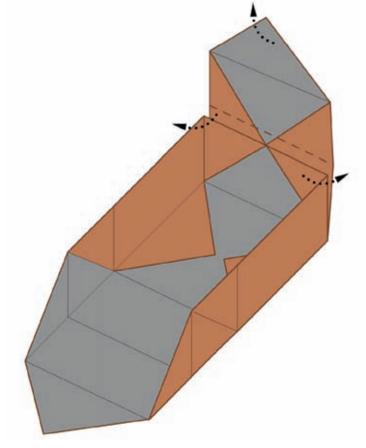

# PRECIOUS PACKAGING SENSUALITY ADORNMENT

You just start with a plain square shaped piece of paper, simply fold it in Origami technique and the little box is ready. Convert it into a real treasure by embellishing it with patterns of crystal varying in sizes by CRYSTALLIZED™— *Swarovski Elements*. A delightful gift box is ready to be filled and given away.

# HIDE A LITTLE SECRET

Enjoy the precious packaging

CRYSTALLIZED™
– Swarovski Elements

Beads Art. 5000

Beads Art. 5040

Crystal-it Art. 75000

At first sight the pyramid shaped box can be interpreted as an abstraction of a Christmas tree. When opening it by using the exceptional mechanism accentuated by CRYSTALLIZED $^{TM}$  – Swarovski Elements

Beads it surprisingly transforms into a charming star shape. The sparkling crystals in a snowflake pattern create a wonderful Christmas spirit.