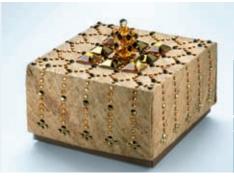

# PRECIOUS PACKAGING SENSUALITY ADORNMENT

You just start with a plain square shaped piece of paper, simply fold it in Origami technique and the little box is ready. Convert it into a real treasure by embellishing it with patterns of crystal varying in sizes by CRYSTALLIZED™— *Swarovski Elements*. A delightful gift box is ready to be filled and given away.