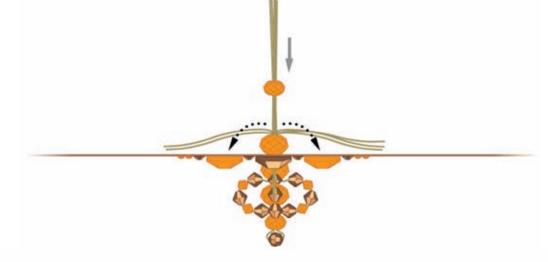

# PRECIOUS PACKAGING SENSUALITY ADORNMENT

You just start with a plain square shaped piece of paper, simply fold it in Origami technique and the little box is ready. Convert it into a real treasure by embellishing it with patterns of crystal varying in sizes by CRYSTALLIZED™— *Swarovski Elements*. A delightful gift box is ready to be filled and given away.

# HIDE A LITTLE SECRET

Enjoy the precious packaging

CRYSTALLIZED™
– Swarovski Elements

Beads Art. 5000

Beads Art. 5040

Crystal-it Art. 75000

At first sight the pyramid shaped box can be interpreted as an abstraction of a Christmas tree. When opening it by using the exceptional mechanism accentuated by CRYSTALLIZED $^{TM}$  – Swarovski Elements

Beads it surprisingly transforms into a charming star shape. The sparkling crystals in a snowflake pattern create a wonderful Christmas spirit.