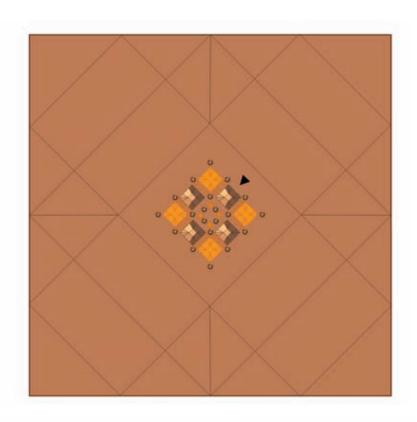

#### Supplies

Brass Wire, 3 mm, 60 cm Brass

Cardboard, 20x20 mm, Dark Brown

STEP 8

STEP 9

STEP 10

STEP 11

STEP 13

STEP 18

STEP 20

STEP 21