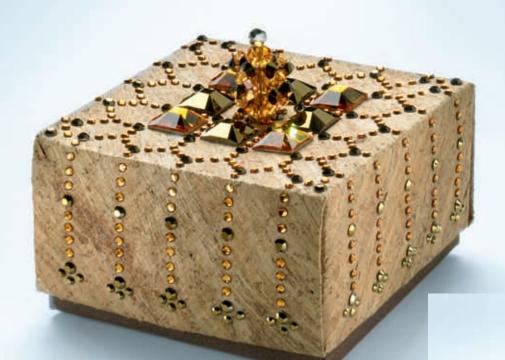

# PRECIOUS PACKAGING SENSUALITY ADORNMENT

You just start with a plain square shaped piece of paper, simply fold it in Origami technique and the little box is ready. Convert it into a real treasure by embellishing it with patterns of crystal varying in sizes by CRYSTALLIZED™— *Swarovski Elements*. A delightful gift box is ready to be filled and given away.

# HIDE A LITTLE SECRET

Enjoy the precious packaging

CRYSTALLIZED™
– Swarovski Elements

Beads Art. 5000

Beads Art. 5040

Crystal-it Art. 75000

At first sight the pyramid shaped box can be interpreted as an abstraction of a Christmas tree. When opening it by using the exceptional mechanism accentuated by CRYSTALLIZED $^{TM}$  – Swarovski Elements

Beads it surprisingly transforms into a charming star shape. The sparkling crystals in a snowflake pattern create a wonderful Christmas spirit.