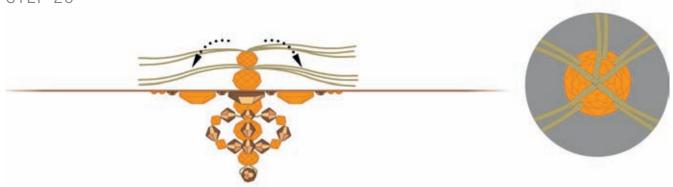

mm  | Topaz             | 203        |
|          | Beads         | 5301        | 12     | 4 mm  | Crystal Dorado 2x | 001 DOR 2x |
|          | Beads         | 5301        | 8      | 3 mm  | Topaz             | 203        |
| 20 C 0 C | Crystal-it    | 75000       | 4      | 3 mm  | Topaz             | 203        |
|          | Crystal-it    | 75000       | 228    | 2 mm  | Topaz             | 203        |
|          | Crystal-it    | 75000       | 84     | 3 mm  | Crystal Dorado    | 001 DOR    |
|          | Crystal-it    | 75000       | 60     | 2 mm  | Crystal Dorado    | 001 DOR    |

#### Supplies

Brass Wire, 3 mm, 60 cm Brass

Cardboard, 20x20 mm, Dark Brown



















STEP 8



STEP 9







STEP 10





STEP 11











STEP 13













STEP 18











STEP 20



STEP 21