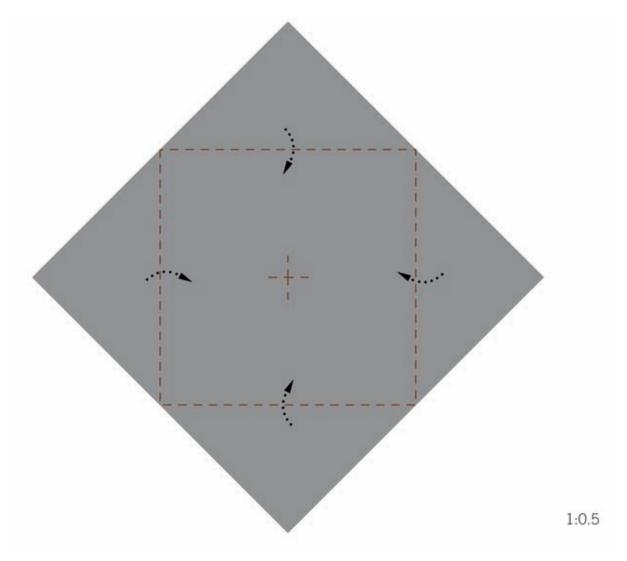

# PRECIOUS PACKAGING SENSUALITY ADORNMENT

You just start with a plain square shaped piece of paper, simply fold it in Origami technique and the little box is ready. Convert it into a real treasure by embellishing it with patterns of crystal varying in sizes by CRYSTALLIZED™— *Swarovski Elements*. A delightful gift box is ready to be filled and given away.

#### Supplies

Brass Wire, 3 mm, 60 cm Brass

Cardboard, 20x20 mm, Dark Brown

STEP 8

STEP 9

STEP 10

STEP 11

STEP 13